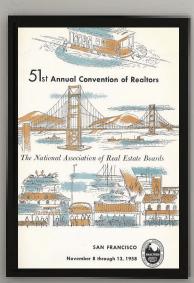

## RPAC Auction at the 2016 REALTORS® Conference & Expo

## Gallery Launch at RPAC Fundraising Forum: Friday, November 4, 3:00-4:30 pm

Artwork will also be featured at NAR After Dark. Your chance to bid on acclaimed artwork of past REALTORS® Conference & Expo!